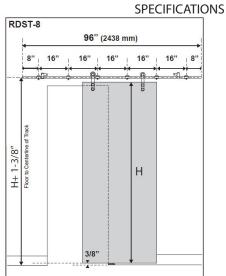

| PART NO.  | DESCRIPTION                           | HANGERS           |                                                                                                                             |
|-----------|---------------------------------------|-------------------|-----------------------------------------------------------------------------------------------------------------------------|
| RDST-SS-6 | 6' Satin Stainless<br>Round Track Kit | _ Drop<br>Hangers | KITS CONTAINS: Track (25mm Dia x<br>2mm thick), Hangers, Spacers, End<br>Stops, Floor Guide, and all Necessary<br>Fasteners |
| RDST-SS-8 | 8' Satin Stainless<br>Round Track Kit |                   |                                                                                                                             |