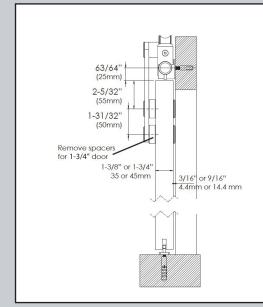

## DROP HANGER

Standard Kits

- Polymer Wheels for quiet operation
- 200 lbs per Door
- 6' and 8' Options
- For Interior 1-3/8" or 1-3/4"
  Thick Doors Only
- All Fasteners Included
- Quality Boxed Packaging

| PART NO.  | DESCRIPTION                           | HANGERS           |                                                                                                                             |
|-----------|---------------------------------------|-------------------|-----------------------------------------------------------------------------------------------------------------------------|
| RDST-SS-6 | 6' Satin Stainless<br>Round Track Kit | _ Drop<br>Hangers | KITS CONTAINS: Track (25mm Dia x<br>2mm thick), Hangers, Spacers, End<br>Stops, Floor Guide, and all Necessary<br>Fasteners |
| RDST-SS-8 | 8' Satin Stainless<br>Round Track Kit |                   |                                                                                                                             |

| PART NO.       | FINISH          | DESCRIPTION                     |
|----------------|-----------------|---------------------------------|
| RDST-HANGER-SS | Stainless Steel | Round Track Drop<br>Hanger Only |