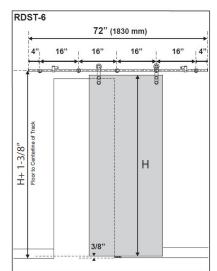

| PART NO.  | DESCRIPTION                           | HANGERS           |                                                                                                                             |
|-----------|---------------------------------------|-------------------|-----------------------------------------------------------------------------------------------------------------------------|
| RDST-SS-6 | 6' Satin Stainless<br>Round Track Kit | _ Drop<br>Hangers | KITS CONTAINS: Track (25mm Dia x<br>2mm thick), Hangers, Spacers, End<br>Stops, Floor Guide, and all Necessary<br>Fasteners |
| RDST-SS-8 | 8' Satin Stainless<br>Round Track Kit |                   |                                                                                                                             |