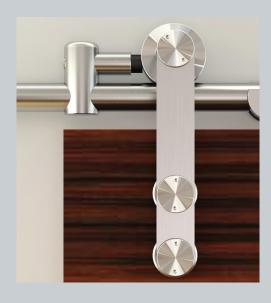

## STAINLESS ROUND TRACK

## DROP HANGER

Standard Kits

- Polymer Wheels for quiet operation
- 200 lbs per Door
- 6' and 8' Options
- For Interior 1-3/8" or 1-3/4"
  Thick Doors Only
- All Fasteners Included
- Quality Boxed Packaging

| PART NO.  | DESCRIPTION                           | HANGERS           |                                                                                                                             |
|-----------|---------------------------------------|-------------------|-----------------------------------------------------------------------------------------------------------------------------|
| RDST-SS-6 | 6' Satin Stainless<br>Round Track Kit | _ Drop<br>Hangers | KITS CONTAINS: Track (25mm Dia x<br>2mm thick), Hangers, Spacers, End<br>Stops, Floor Guide, and all Necessary<br>Fasteners |
| RDST-SS-8 | 8' Satin Stainless<br>Round Track Kit |                   |                                                                                                                             |