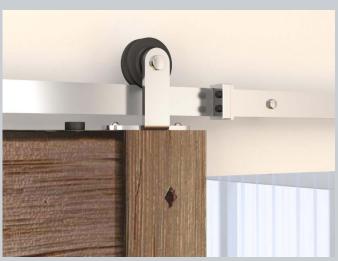

## TOP MOUNT HANGER

Standard Kits

| PART NO.    | DESCRIPTION                         |                                                                                                                                                                                             |
|-------------|-------------------------------------|---------------------------------------------------------------------------------------------------------------------------------------------------------------------------------------------|
| FTTM-BL-6-6 | 6'6" Black Flat Track Kit           | <ul> <li>KITS CONTAIN:         <ul> <li>Track (40mm H x</li> </ul> </li> <li>6mm W), Top Mount             <ul> <li>Hangers, Spacers, End</li> <li>Stops, Floor Guides,</li></ul></li></ul> |
| FTTM-BL-8   | 8' Black Flat Track Kit             |                                                                                                                                                                                             |
| FTTM-SS-6-6 | 6'6" Satin Stainless Flat Track Kit |                                                                                                                                                                                             |
| FTTM-SS-8   | 8' Satin Stainless Flat Track Kit   |                                                                                                                                                                                             |
| FTTM-SN-6-6 | 6'6" Satin Nickel Flat Track Kit    |                                                                                                                                                                                             |
| FTTM-SN-8   | 8' Satin Nickel Flat Track Kit      |                                                                                                                                                                                             |

- Polymer Wheels for quiet operation
- 200 lbs per Door
- 6'6" and 8' Options
- For Interior 1-3/8" or 1-3/4" Thick Doors Only
- All Fasteners Included
- Quality Boxed Packaging

| PART NO.       | FINISH          | DESCRIPTION                           |  |
|----------------|-----------------|---------------------------------------|--|
| FTTM-HANGER-BL | Black           | Single Top Mount<br>Hanger Option for |  |
| FTTM-HANGER-SS | Satin Stainless |                                       |  |
| FTTM-HANGER-SN | Satin Nickel    | Flat Track                            |  |