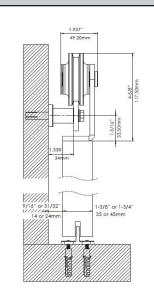

Nickel Flat Track Kit      |                                                                                                                                                                                             |

- Polymer Wheels for quiet operation
- 200 lbs per Door
- 6'6" and 8' Options
- For Interior 1-3/8" or 1-3/4" Thick Doors Only
- All Fasteners Included
- Quality Boxed Packaging

| PART NO.       | FINISH          | DESCRIPTION                           |  |
|----------------|-----------------|---------------------------------------|--|
| FTTM-HANGER-BL | Black           | Single Top Mount<br>Hanger Option for |  |
| FTTM-HANGER-SS | Satin Stainless |                                       |  |
| FTTM-HANGER-SN | Satin Nickel    | Flat Track                            |  |







**SPECIFICATIONS**