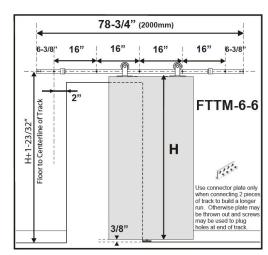

ckel Flat Track Kit      |                                                                                                                                                                                             |

- Polymer Wheels for quiet operation
- 200 lbs per Door
- 6'6" and 8' Options
- For Interior 1-3/8" or 1-3/4" Thick Doors Only
- All Fasteners Included
- Quality Boxed Packaging

| PART NO.       | FINISH          | DESCRIPTION                           |  |
|----------------|-----------------|---------------------------------------|--|
| FTTM-HANGER-BL | Black           | Single Top Mount<br>Hanger Option for |  |
| FTTM-HANGER-SS | Satin Stainless |                                       |  |
| FTTM-HANGER-SN | Satin Nickel    | Flat Track                            |  |







**SPECIFICATIONS**