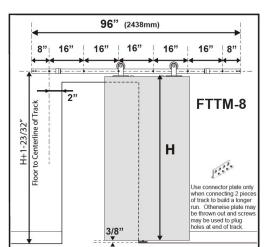

el Flat Track Kit      |                                                                                                                                                                                             |

- Polymer Wheels for quiet operation
- 200 lbs per Door
- 6'6" and 8' Options
- For Interior 1-3/8" or 1-3/4" Thick Doors Only
- All Fasteners Included
- Quality Boxed Packaging

| PART NO.       | FINISH          | DESCRIPTION                           |  |
|----------------|-----------------|---------------------------------------|--|
| FTTM-HANGER-BL | Black           | Single Top Mount<br>Hanger Option for |  |
| FTTM-HANGER-SS | Satin Stainless |                                       |  |
| FTTM-HANGER-SN | Satin Nickel    | Flat Track                            |  |







**SPECIFICATIONS**